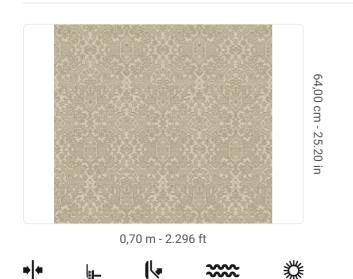

# EUPHORBIA

Collection JV 503 BOTANICAL

**Technical specifications** 

| ·                |                            |
|------------------|----------------------------|
| SKU              | 5823                       |
| Width            | 0,70 m - 2.296 ft          |
| Length           | 10,05 m - 32.964 ft        |
| Composition      | NON-WOVEN LONG FIBER       |
| Sold by          | ROLL                       |
| Repeat           | 64,00 cm - 25.20 in        |
| Match            | STRAIGHT MATCH             |
| Vertical repeat  | 64,00 cm - 25.20 in        |
| Fire rating      | B-S1,D0                    |
| Strippability    | STRIPPABLE                 |
| Paste            | PASTE THE WALL             |
| Recommended glue | JV ADHESJVE OR JV ADHESJVE |
|                  | CONTRACT SUPER STRONG      |
| Washability      | WASHABLE                   |