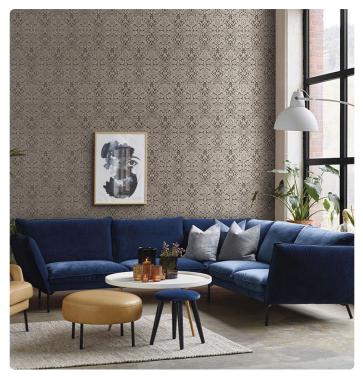

#### Description

JV503 Botanical is a collection with strong exotic and animal inspirations. Large flowers with decisive traits, ephemeral bouquets, animals hidden among the fronds, and large stylized leaves animate the walls, transforming environments into a natural paradise. Material colors in gold, silver, and matte and glossy bronze stand out against backgrounds in full and intense tones.