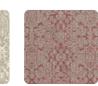

# EUPHORBIA

Collection JV 503 BOTANICAL

**Technical specifications** 

| ·                |                            |
|------------------|----------------------------|
| SKU              | 5823                       |
| Width            | 0,70 m - 2.296 ft          |
| Length           | 10,05 m - 32.964 ft        |
| Composition      | NON-WOVEN LONG FIBER       |
| Sold by          | ROLL                       |
| Repeat           | 64,00 cm - 25.20 in        |
| Match            | STRAIGHT MATCH             |
| Vertical repeat  | 64,00 cm - 25.20 in        |
| Fire rating      | B-S1,D0                    |
| Strippability    | STRIPPABLE                 |
| Paste            | PASTE THE WALL             |
| Recommended glue | JV ADHESJVE OR JV ADHESJVE |
|                  | CONTRACT SUPER STRONG      |
| Washability      | WASHABLE                   |

#### Description

JV503 Botanical is a collection with strong exotic and animal inspirations. Large flowers with decisive traits, ephemeral bouquets, animals hidden among the fronds, and large stylized leaves animate the walls, transforming environments into a natural paradise. Material colors in gold, silver, and matte and glossy bronze stand out against backgrounds in full and intense tones.