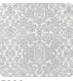

## **EUPHORBIA**

Collection JV 503 BOTANICAL



JV503 Botanical is a collection with strong exotic and animal inspirations. Large flowers with decisive traits, ephemeral bouquets, animals hidden among the fronds, and large stylized leaves animate the walls, transforming environments into a natural paradise. Material colors in gold, silver, and matte and glossy bronze stand out against backgrounds in full and intense tones.





0,70 m - 2.296 ft













64,00 cm - 25.20 in

## Colors (4)









## Technical specifications

SKU Width Length Composition Sold by Repeat Match Vertical repeat

Fire rating Strippability Paste

Recommended glue

Washability

5829

0,70 m - 2.296 ft 10,05 m - 32.964 ft NON-WOVEN LONG FIBER

ROLL

64,00 cm - 25.20 in STRAIGHT MATCH 64,00 cm - 25.20 in

B-S1,D0 STRIPPABLE PASTE THE WALL

JV ADHESJVE OR JV ADHESJVE CONTRACT SUPER STRONG

WASHABLE