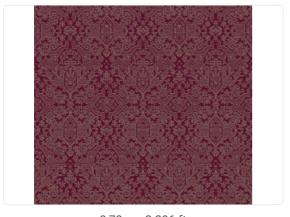

## **EUPHORBIA**

Collection JV 503 BOTANICAL



JV503 Botanical is a collection with strong exotic and animal inspirations. Large flowers with decisive traits, ephemeral bouquets, animals hidden among the fronds, and large stylized leaves animate the walls, transforming environments into a natural paradise. Material colors in gold, silver, and matte and glossy bronze stand out against backgrounds in full and intense tones.





0,70 m - 2.296 ft













64,00 cm - 25.20 in

## Colors (4)









## Technical specifications

SKU Width Length Composition Sold by Repeat Match Vertical repeat

Fire rating Strippability Paste

Recommended glue

Washability

5829

0,70 m - 2.296 ft 10,05 m - 32.964 ft NON-WOVEN LONG FIBER

ROLL

64,00 cm - 25.20 in STRAIGHT MATCH 64,00 cm - 25.20 in

B-S1,D0 STRIPPABLE PASTE THE WALL

JV ADHESJVE OR JV ADHESJVE CONTRACT SUPER STRONG

WASHABLE