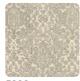

## **EUPHORBIA**

Collection JV 503 BOTANICAL



JV503 Botanical is a collection with strong exotic and animal inspirations. Large flowers with decisive traits, ephemeral bouquets, animals hidden among the fronds, and large stylized leaves animate the walls, transforming environments into a natural paradise. Material colors in gold, silver, and matte and glossy bronze stand out against backgrounds in full and intense tones.





0,70 m - 2.296 ft













64,00 cm - 25.20 in

## Colors (4)









## Technical specifications

SKU Width Length Composition Sold by Repeat Match Vertical repeat

Fire rating Strippability Paste

Recommended glue

Washability

5829

0,70 m - 2.296 ft 10,05 m - 32.964 ft NON-WOVEN LONG FIBER

ROLL

64,00 cm - 25.20 in STRAIGHT MATCH 64,00 cm - 25.20 in

B-S1,D0 STRIPPABLE PASTE THE WALL

JV ADHESJVE OR JV ADHESJVE CONTRACT SUPER STRONG

WASHABLE