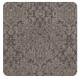

## **EUPHORBIA**

Collection JV 503 BOTANICAL



JV503 Botanical is a collection with strong exotic and animal inspirations. Large flowers with decisive traits, ephemeral bouquets, animals hidden among the fronds, and large stylized leaves animate the walls, transforming environments into a natural paradise. Material colors in gold, silver, and matte and glossy bronze stand out against backgrounds in full and intense tones.





0,70 m - 2.296 ft













64,00 cm - 25.20 in

## Colors (4)









## Technical specifications

SKU Width Length Composition Sold by Repeat Match Vertical repeat

Fire rating Strippability Paste

Recommended glue

Washability

5829

0,70 m - 2.296 ft 10,05 m - 32.964 ft NON-WOVEN LONG FIBER

ROLL

64,00 cm - 25.20 in STRAIGHT MATCH 64,00 cm - 25.20 in

B-S1,D0 STRIPPABLE PASTE THE WALL

JV ADHESJVE OR JV ADHESJVE CONTRACT SUPER STRONG

WASHABLE