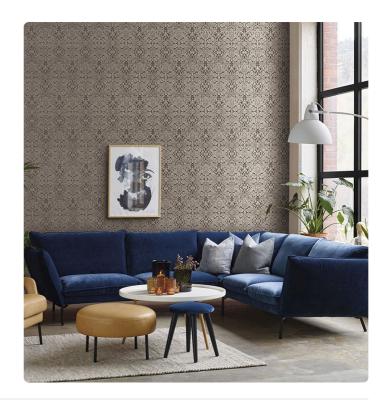

## **EUPHORBIA**

Collection JV 503 BOTANICAL

JV503 Botanical is a collection with strong exotic and animal inspirations. Large flowers with decisive traits, ephemeral bouquets, animals hidden among the fronds, and large stylized leaves animate the walls, transforming environments into a natural paradise. Material colors in gold, silver, and matte and glossy bronze stand out against backgrounds in full and intense tones.