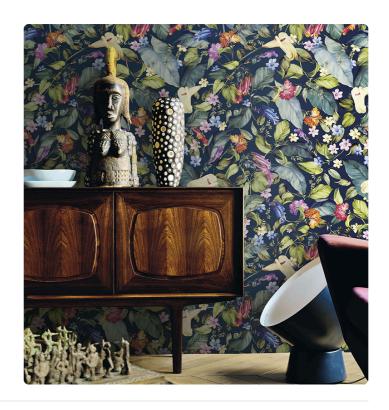

## **ANTHEA**

Collection JV 503 BOTANICAL

JV503 Botanical is a collection with strong exotic and animal inspirations. Large flowers with decisive traits, ephemeral bouquets, animals hidden among the fronds, and large stylized leaves animate the walls, transforming environments into a natural paradise. Material colors in gold, silver, and matte and glossy bronze stand out against backgrounds in full and intense tones.