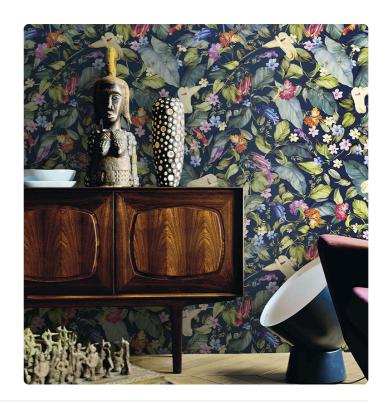

## **ANTHEA**

Collection JV 503 BOTANICAL

JV503 Botanical is a collection with strong exotic and animal inspirations. Large flowers with decisive traits, ephemeral bouquets, animals hidden among the fronds, and large stylized leaves animate the walls, transforming environments into a natural paradise. Material colors in gold, silver, and matte and glossy bronze stand out against backgrounds in full and intense tones.