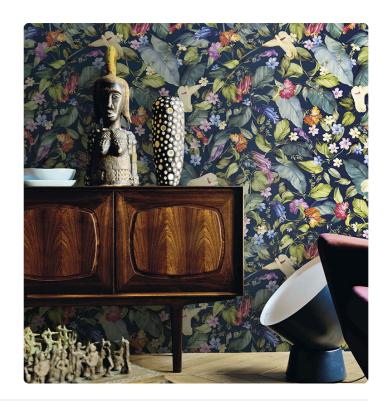

## **ANTHEA**

Collection JV 503 BOTANICAL

JV503 Botanical is a collection with strong exotic and animal inspirations. Large flowers with decisive traits, ephemeral bouquets, animals hidden among the fronds, and large stylized leaves animate the walls, transforming environments into a natural paradise. Material colors in gold, silver, and matte and glossy bronze stand out against backgrounds in full and intense tones.