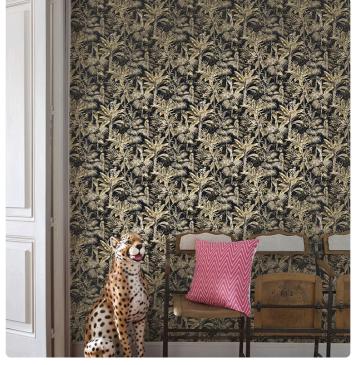

## Description

JV503 Botanical is a collection with strong exotic and animal inspirations. Large flowers with decisive traits, ephemeral bouquets, animals hidden among the fronds, and large stylized leaves animate the walls, transforming environments into a natural paradise. Material colors in gold, silver, and matte and glossy bronze stand out against backgrounds in full and intense tones.