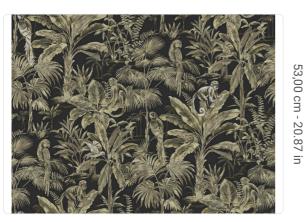

## **Technical specifications**

| SKU              | 5841                       |
|------------------|----------------------------|
| Width            | 0,70 m - 2.296 ft          |
| Length           | 10,05 m - 32.964 ft        |
| Composition      | NON-WOVEN                  |
| Sold by          | ROLL                       |
| Repeat           | 53,00 cm - 20.87 in        |
| Match            | STRAIGHT MATCH             |
| Vertical repeat  | 53,00 cm - 20.87 in        |
| Fire rating      | B-S1,D0                    |
| Strippability    | STRIPPABLE                 |
| Paste            | PASTE THE WALL             |
| Recommended glue | JV ADHESJVE OR JV ADHESJVE |
|                  | CONTRACT SUPER STRONG      |
| Washability      | WASHABLE                   |