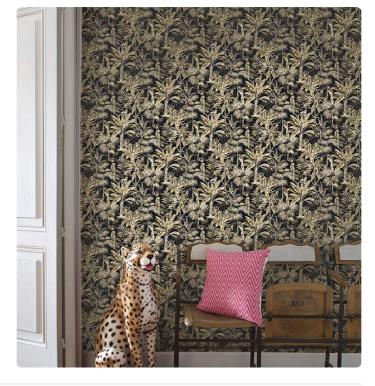

Description

JV503 Botanical is a collection with strong exotic and animal inspirations. Large flowers with decisive traits, ephemeral bouquets, animals hidden among the fronds, and large stylized leaves animate the walls, transforming environments into a natural paradise. Material colors in gold, silver, and matte and glossy bronze stand out against backgrounds in full and intense tones.