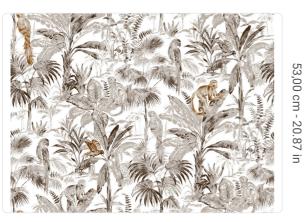

## Technical specifications

| 5844                       |
|----------------------------|
| 0,70 m - 2.296 ft          |
| 10,05 m - 32.964 ft        |
| NON-WOVEN                  |
| ROLL                       |
| 53,00 cm - 20.87 in        |
| STRAIGHT MATCH             |
| 53,00 cm - 20.87 in        |
| B-S1,D0                    |
| STRIPPABLE                 |
| PASTE THE WALL             |
| JV ADHESJVE OR JV ADHESJVE |
| CONTRACT SUPER STRONG      |
| WASHABLE                   |
|                            |

Description

JV503 Botanical is a collection with strong exotic and animal inspirations. Large flowers with decisive traits, ephemeral bouquets, animals hidden among the fronds, and large stylized leaves animate the walls, transforming environments into a natural paradise. Material colors in gold, silver, and matte and glossy bronze stand out against backgrounds in full and intense tones.