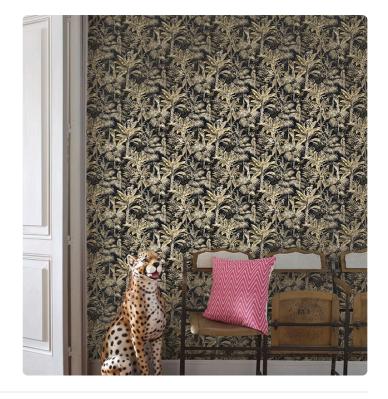

## Description

JV503 Botanical is a collection with strong exotic and animal inspirations. Large flowers with decisive traits, ephemeral bouquets, animals hidden among the fronds, and large stylized leaves animate the walls, transforming environments into a natural paradise. Material colors in gold, silver, and matte and glossy bronze stand out against backgrounds in full and intense tones.