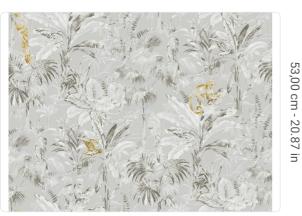

## Description

JV503 Botanical is a collection with strong exotic and animal inspirations. Large flowers with decisive traits, ephemeral bouquets, animals hidden among the fronds, and large stylized leaves animate the walls, transforming environments into a natural paradise. Material colors in gold, silver, and matte and glossy bronze stand out against backgrounds in full and intense tones.

## **Technical specifications**

| SKU              | 5845                       |
|------------------|----------------------------|
| Width            | 0,70 m - 2.296 ft          |
| Length           | 10,05 m - 32.964 ft        |
| Composition      | NON-WOVEN                  |
| Sold by          | ROLL                       |
| Repeat           | 53,00 cm - 20.87 in        |
| Match            | STRAIGHT MATCH             |
| Vertical repeat  | 53,00 cm - 20.87 in        |
| Fire rating      | B-S1,D0                    |
| Strippability    | STRIPPABLE                 |
| Paste            | PASTE THE WALL             |
| Recommended glue | JV ADHESJVE OR JV ADHESJVE |
|                  | CONTRACT SUPER STRONG      |
| Washability      | WASHABLE                   |