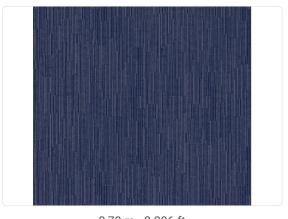

## **AMBROSIA**

Collection JV 503 BOTANICAL



## Description

JV503 Botanical is a collection with strong exotic and animal inspirations. Large flowers with decisive traits, ephemeral bouquets, animals hidden among the fronds, and large stylized leaves animate the walls, transforming environments into a natural paradise. Material colors in gold, silver, and matte and glossy bronze stand out against backgrounds in full and intense tones.



0,70 m - 2.296 ft











64,00 cm - 25.20 in

## Technical specifications

SKU Width Length Composition Sold by Match Vertical repeat Fire rating Strippability Paste

Recommended glue

Washability

5850

0,70 m - 2.296 ft 10,05 m - 32.964 ft NON-WOVEN LONG FIBER ROLL

FREE MATCH 64,00 cm - 25.20 in B-S1,D0

STRIPPABLE PASTE THE WALL

JV ADHESJVE OR JV ADHESJVE CONTRACT SUPER STRONG

WASHABLE

## Colors (9)





















5879