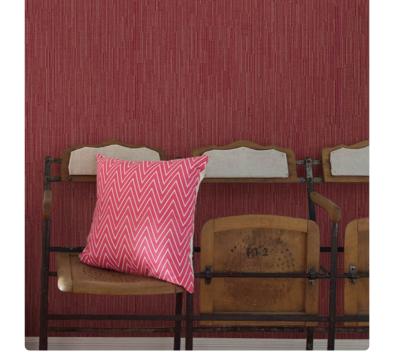

## **AMBROSIA**

Collection JV 503 BOTANICAL

## Description

JV503 Botanical is a collection with strong exotic and animal inspirations. Large flowers with decisive traits, ephemeral bouquets, animals hidden among the fronds, and large stylized leaves animate the walls, transforming environments into a natural paradise. Material colors in gold, silver, and matte and glossy bronze stand out against backgrounds in full and intense tones.