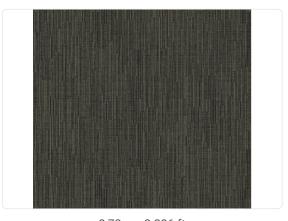

## **AMBROSIA**

Collection JV 503 BOTANICAL

JV503 Botanical is a collection with strong exotic and animal inspirations. Large flowers with decisive traits, ephemeral bouquets, animals hidden among the fronds, and large stylized leaves animate the walls, transforming environments into a natural paradise. Material colors in gold, silver, and matte and glossy bronze stand out against backgrounds in full and intense tones.

## Colors (9)