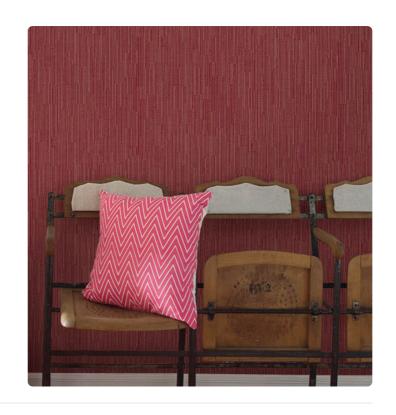

## **AMBROSIA**

Collection JV 503 BOTANICAL

JV503 Botanical is a collection with strong exotic and animal inspirations. Large flowers with decisive traits, ephemeral bouquets, animals hidden among the fronds, and large stylized leaves animate the walls, transforming environments into a natural paradise. Material colors in gold, silver, and matte and glossy bronze stand out against backgrounds in full and intense tones.