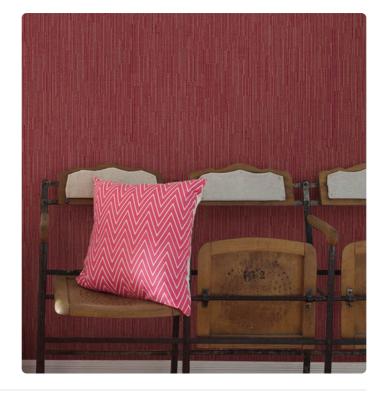

## Description

JV503 Botanical is a collection with strong exotic and animal inspirations. Large flowers with decisive traits, ephemeral bouquets, animals hidden among the fronds, and large stylized leaves animate the walls, transforming environments into a natural paradise. Material colors in gold, silver, and matte and glossy bronze stand out against backgrounds in full and intense tones.