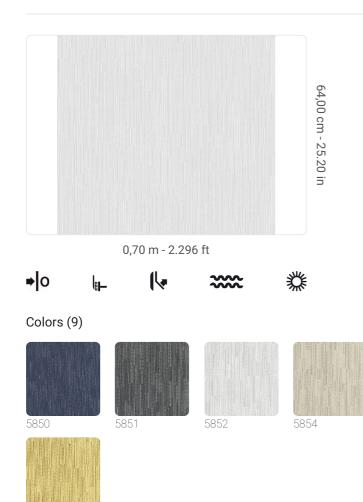

## Technical specifications

| 0 | SKU              |
|---|------------------|
| ١ | Width            |
| l | Length           |
| ( | Composition      |
| 0 | Sold by          |
| ſ | Match            |
| ١ | Vertical repeat  |
| ł | Fire rating      |
| 0 | Strippability    |
| F | Paste            |
| ŀ | Recommended glue |
|   |                  |
| , | A.C. 1. 1. 11:1  |

5852 0,70 m - 2.296 ft 10,05 m - 32.964 ft NON-WOVEN LONG FIBER ROLL FREE MATCH 64,00 cm - 25.20 in B-S1,D0 STRIPPABLE PASTE THE WALL JV ADHESJVE OR JV ADHESJVE CONTRACT SUPER STRONG WASHABLE

5860