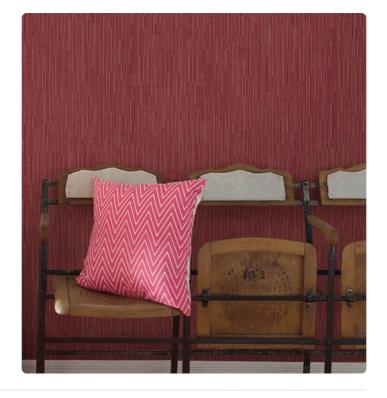

Washability

Description

JV503 Botanical is a collection with strong exotic and animal inspirations. Large flowers with decisive traits, ephemeral bouquets, animals hidden among the fronds, and large stylized leaves animate the walls, transforming environments into a natural paradise. Material colors in gold, silver, and matte and glossy bronze stand out against backgrounds in full and intense tones.