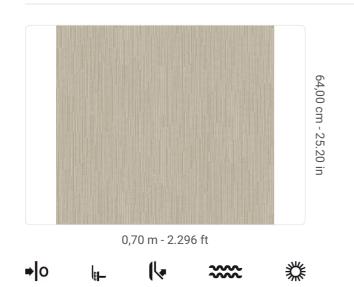

## Technical specifications

SKU Width Length Composition Sold by Match Vertical repeat Fire rating Strippability Paste Recommended glue 5854 0,70 m - 2.296 ft 10,05 m - 32.964 ft NON-WOVEN LONG FIBER ROLL FREE MATCH 64,00 cm - 25.20 in B-S1,D0 STRIPPABLE PASTE THE WALL JV ADHESJVE OR JV ADHESJVE CONTRACT SUPER STRONG WASHABLE