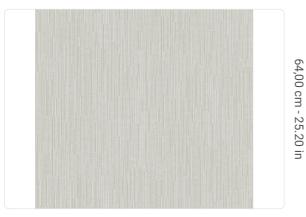

## Technical specifications

SKU Width Length Composition Sold by Match Vertical repeat Fire rating Strippability Paste

Recommended glue

Washability

5855

0,70 m - 2.296 ft 10,05 m - 32.964 ft NON-WOVEN LONG FIBER ROLL

FREE MATCH 64,00 cm - 25.20 in B-S1,D0

STRIPPABLE PASTE THE WALL

JV ADHESJVE OR JV ADHESJVE CONTRACT SUPER STRONG

WASHABLE