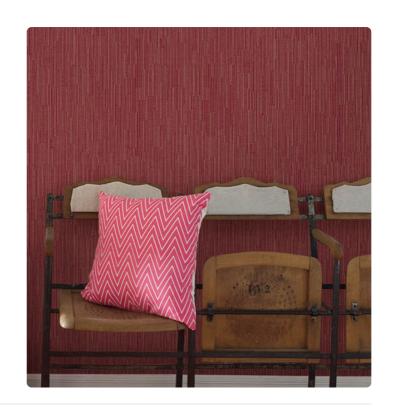

## **AMBROSIA**

Collection JV 503 BOTANICAL

JV503 Botanical is a collection with strong exotic and animal inspirations. Large flowers with decisive traits, ephemeral bouquets, animals hidden among the fronds, and large stylized leaves animate the walls, transforming environments into a natural paradise. Material colors in gold, silver, and matte and glossy bronze stand out against backgrounds in full and intense tones.