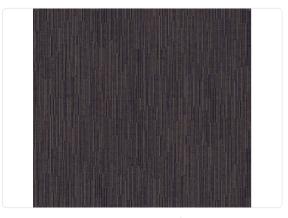

## **AMBROSIA**

Collection JV 503 BOTANICAL

JV503 Botanical is a collection with strong exotic and animal inspirations. Large flowers with decisive traits, ephemeral bouquets, animals hidden among the fronds, and large stylized leaves animate the walls, transforming environments into a natural paradise. Material colors in gold, silver, and matte and glossy bronze stand out against backgrounds in full and intense tones.

## Colors (9)