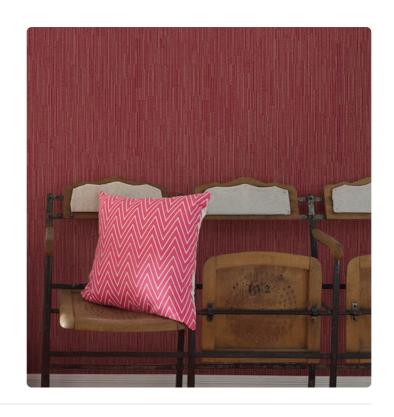

## **AMBROSIA**

Collection JV 503 BOTANICAL

JV503 Botanical is a collection with strong exotic and animal inspirations. Large flowers with decisive traits, ephemeral bouquets, animals hidden among the fronds, and large stylized leaves animate the walls, transforming environments into a natural paradise. Material colors in gold, silver, and matte and glossy bronze stand out against backgrounds in full and intense tones.