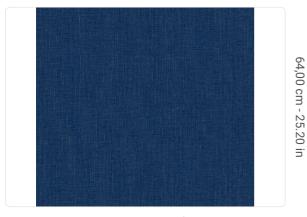

FREE MATCH 64,00 cm - 25.20 in B-S1,D0

STRIPPABLE PASTE THE WALL

JV ADHESJVE OR JV ADHESJVE CONTRACT SUPER STRONG

WASHABLE