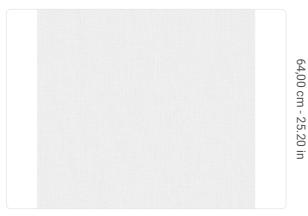

FREE MATCH 64,00 cm - 25.20 in B-S1,D0

STRIPPABLE PASTE THE WALL

JV ADHESJVE OR JV ADHESJVE CONTRACT SUPER STRONG

WASHABLE

Colors (8)

5872