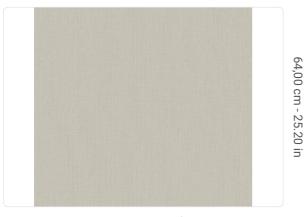

## Technical specifications

SKU Width Length Composition Sold by Match Vertical repeat Fire rating Strippability Paste

Recommended glue

Washability

5874

0,70 m - 2.296 ft 10,05 m - 32.964 ft NON-WOVEN LONG FIBER ROLL

FREE MATCH 64,00 cm - 25.20 in B-S1,D0

STRIPPABLE PASTE THE WALL

JV ADHESJVE OR JV ADHESJVE CONTRACT SUPER STRONG

WASHABLE