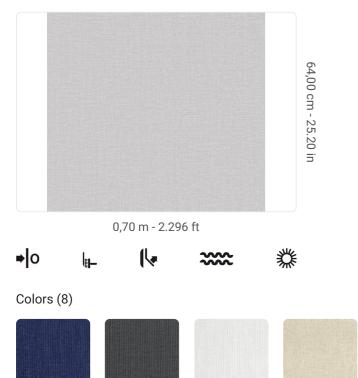

## Technical specifications

SKU Width Length Composition Sold by Match Vertical repeat Fire rating Strippability Paste Recommended glue 5877 0,70 m - 2.296 ft 10,05 m - 32.964 ft NON-WOVEN LONG FIBER ROLL FREE MATCH 64,00 cm - 25.20 in B-S1,D0 STRIPPABLE PASTE THE WALL JV ADHESJVE OR JV ADHESJVE CONTRACT SUPER STRONG WASHABLE