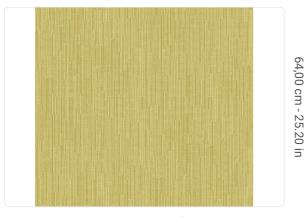

## Technical specifications

SKU Width Length Composition Sold by Match Vertical repeat Fire rating Strippability Paste Recommended glue

Washability

5879

0,70 m - 2.296 ft 10,05 m - 32.964 ft NON-WOVEN LONG FIBER ROLL FREE MATCH

64,00 cm - 25.20 in B-S1,D0 STRIPPABLE PASTE THE WALL

JV ADHESJVE OR JV ADHESJVE CONTRACT SUPER STRONG

WASHABLE