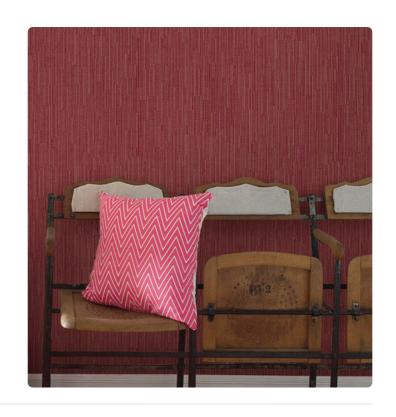

## **AMBROSIA**

Collection JV 503 BOTANICAL

JV503 Botanical is a collection with strong exotic and animal inspirations. Large flowers with decisive traits, ephemeral bouquets, animals hidden among the fronds, and large stylized leaves animate the walls, transforming environments into a natural paradise. Material colors in gold, silver, and matte and glossy bronze stand out against backgrounds in full and intense tones.