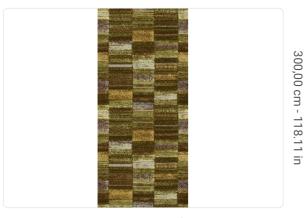

## Colors (4)

5991

5992

Technical specifications

 SKU
 5991

 Width
 1,36 m - 4.461 ft

 Length
 3,00 m - 9.84 ft

 Composition
 VINYL

Sold by PANEL - CM 136 L X 300 H
Repeat 300,00 cm - 118.11 in
Match REPEATABLE

Vertical repeat 300,00 cm - 118.11 in

Fire rating B-S2,D0
Strippability PEELABLE

Paste PASTE THE PAPER
Recommended glue ADHESJVE