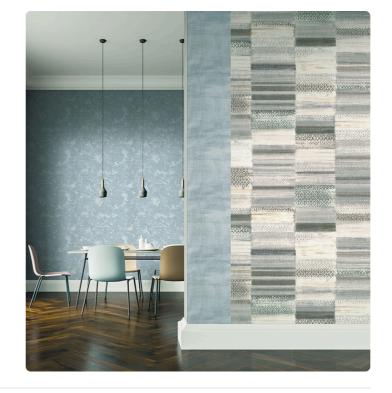

## **SEIZA**

Collection JV 161 ARASHI

## Description

The collection, which recalls the theme of the Japanese shibori technique, offers fabric designs with shaded colorations, graphic effects, and dense leaves in natural colors.

1,36 m - 4.461 ft