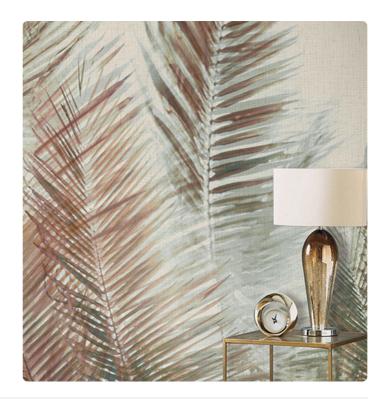

## Description

The collection, which recalls the theme of the Japanese shibori technique, offers fabric designs with shaded colorations, graphic effects, and dense leaves in natural colors.