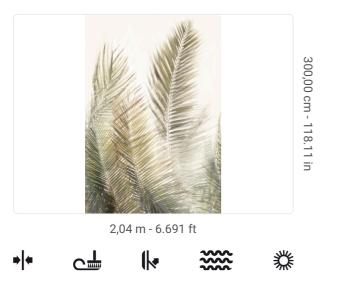

## **Technical specifications**

SKU Width Length Composition Sold by Repeat Match Vertical repeat Fire rating Strippability Paste Recommended glue Washability

5995 2,04 m - 6.691 ft 3,00 m - 9.84 ft VINYL PANEL - CM 204 L X 300 H 300,00 cm - 118.11 in REPEATABLE 300,00 cm - 118.11 in B-S2,D0 PEELABLE PASTE THE PAPER ADHESJVE EXTRA WASHABLE