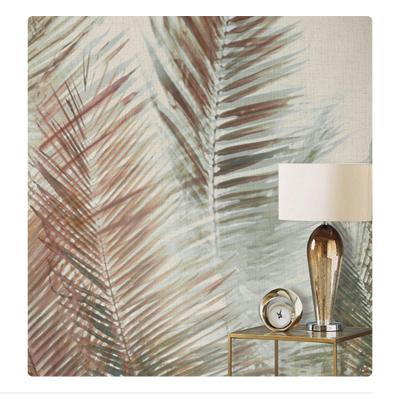

## Description

The collection, which recalls the theme of the Japanese shibori technique, offers fabric designs with shaded colorations, graphic effects, and dense leaves in natural colors.

2,04 m - 6.691 ft

## Technical specifications

SKU 5996 Width 2,04 m - 6.691 ft 3,00 m - 9.84 ft Length Composition VINYL Sold by

PANEL - CM 204 L X 300 H Repeat 300,00 cm - 118.11 in REPEATABLE Match

300,00 cm - 118.11 in Vertical repeat B-S2,D0 Fire rating Strippability PEELABLE