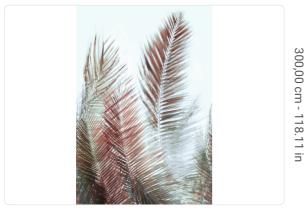

## Description

The collection, which recalls the theme of the Japanese shibori technique, offers fabric designs with shaded colorations, graphic effects, and dense leaves in natural colors.

2,04 m - 6.691 ft

## Technical specifications

SKU 5996 Width 2,04 m - 6.691 ft 3,00 m - 9.84 ft Length Composition VINYL Sold by

PANEL - CM 204 L X 300 H Repeat 300,00 cm - 118.11 in REPEATABLE Match

300,00 cm - 118.11 in Vertical repeat B-S2,D0 Fire rating Strippability PEELABLE