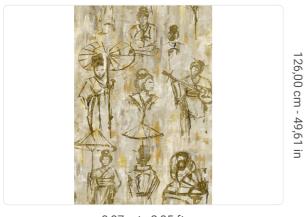

## Story behind the collection

The JV451 Yumiko collection is inspired by the iconic symbols of the Land of the Rising Sun with its traditions, colors, and elegant, refined materiality. With watercolor painting technique and colorful brushstrokes, scenes of life and glimpses of the natural landscape that characterize those distant lands move.

0,87 mt - 2,85 ft