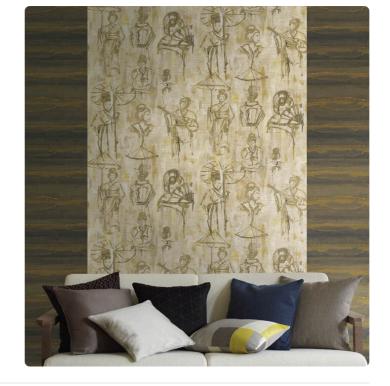

## Story behind the collection

The JV451 Yumiko collection is inspired by the iconic symbols of the Land of the Rising Sun with its traditions, colors, and elegant, refined materiality. With watercolor painting technique and colorful brushstrokes, scenes of life and glimpses of the natural landscape that characterize those distant lands move.