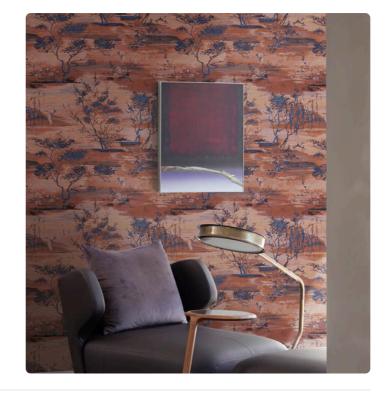

## Story behind the collection

The JV451 Yumiko collection is inspired by the iconic symbols of the Land of the Rising Sun with its traditions, colors, and elegant, refined materiality. With watercolor painting technique and colorful brushstrokes, scenes of life and glimpses of the natural landscape that characterize those distant lands move.