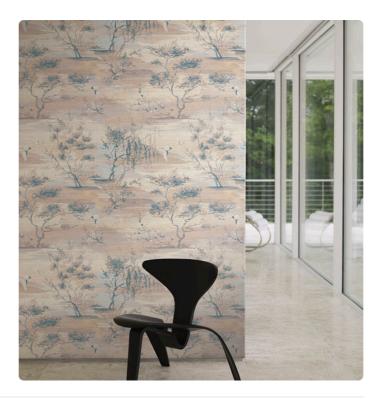

## Story behind the collection

The JV451 Yumiko collection is inspired by the iconic symbols of the Land of the Rising Sun with its traditions, colors, and elegant, refined materiality. With watercolor painting technique and colorful brushstrokes, scenes of life and glimpses of the natural landscape that characterize those distant lands move.