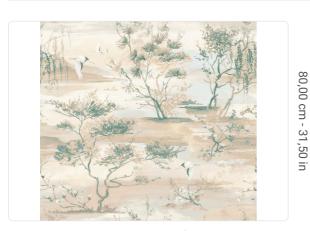

6011 0,87 mt - 2,85 ft 1,00 mt - 3,28 ft VEGETABLE FIBER LINEAR METER 80,00 cm - 31,50 in STRAIGHT MATCH 80,00 cm - 31,50 in B-S1,D0 STRIPPABLE PASTE THE WALL ADHESJVE CONTRACT EXTRA CLEAR