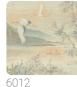

## Sagimai

Collection JV 451 Yumiko

## Story behind the collection

The JV451 Yumiko collection is inspired by the iconic symbols of the Land of the Rising Sun with its traditions, colors, and elegant, refined materiality. With watercolor painting technique and colorful brushstrokes, scenes of life and glimpses of the natural landscape that characterize those distant lands move.

## Technical specifications

SKU Width Length Composition Sold by Repeat Match Vertical repeat

Fire rating Strippability

Paste

Recommended glue

6012

0,87 mt - 2,85 ft 1,00 mt - 3,28 ft VEGETABLE FIBER LINEAR METER 80,00 cm - 31,50 in STRAIGHT MATCH 80,00 cm - 31,50 in