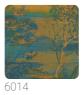

Sagimai

Collection JV 451 Yumiko



## Story behind the collection

The JV451 Yumiko collection is inspired by the iconic symbols of the Land of the Rising Sun with its traditions, colors, and elegant, refined materiality. With watercolor painting technique and colorful brushstrokes, scenes of life and glimpses of the natural landscape that characterize those distant lands move.



0,87 mt - 2,85 ft

**→** 



80,00 cm - 31,50 in

## Technical specifications

SKU Width Length Composition Sold by Repeat Match Vertical repeat

Fire rating Strippability

Paste

Recommended glue

6012

0,87 mt - 2,85 ft 1,00 mt - 3,28 ft VEGETABLE FIBER LINEAR METER 80,00 cm - 31,50 in STRAIGHT MATCH 80,00 cm - 31,50 in

B-S1,D0 STRIPPABLE PASTE THE WALL

ADHESJVE CONTRACT EXTRA CLEAR

## Colors (5)