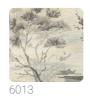

# Sagimai

Collection JV 451 Yumiko



## Story behind the collection

The JV451 Yumiko collection is inspired by the iconic symbols of the Land of the Rising Sun with its traditions, colors, and elegant, refined materiality. With watercolor painting technique and colorful brushstrokes, scenes of life and glimpses of the natural landscape that characterize those distant lands move.



0,87 mt - 2,85 ft

**→** 



80,00 cm - 31,50 in

## Technical specifications

SKU Width Length Composition Sold by Repeat Match Vertical repeat

Fire rating Strippability

Paste

Recommended glue

6012

0,87 mt - 2,85 ft 1,00 mt - 3,28 ft VEGETABLE FIBER LINEAR METER 80,00 cm - 31,50 in STRAIGHT MATCH 80,00 cm - 31,50 in

B-S1,D0 STRIPPABLE PASTE THE WALL

ADHESJVE CONTRACT EXTRA CLEAR

## Colors (5)