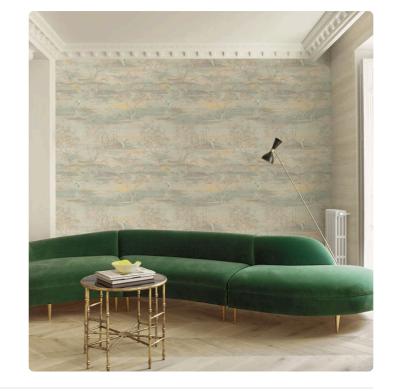

## Story behind the collection

The JV451 Yumiko collection is inspired by the iconic symbols of the Land of the Rising Sun with its traditions, colors, and elegant, refined materiality. With watercolor painting technique and colorful brushstrokes, scenes of life and glimpses of the natural landscape that characterize those distant lands move.