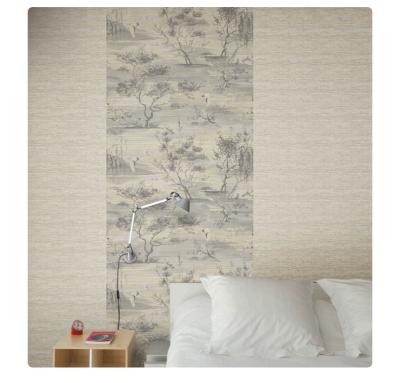

## Story behind the collection

The JV451 Yumiko collection is inspired by the iconic symbols of the Land of the Rising Sun with its traditions, colors, and elegant, refined materiality. With watercolor painting technique and colorful brushstrokes, scenes of life and glimpses of the natural landscape that characterize those distant lands move.