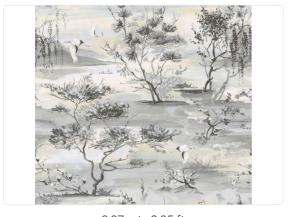

## Story behind the collection

The JV451 Yumiko collection is inspired by the iconic symbols of the Land of the Rising Sun with its traditions, colors, and elegant, refined materiality. With watercolor painting technique and colorful brushstrokes, scenes of life and glimpses of the natural landscape that characterize those distant lands move.