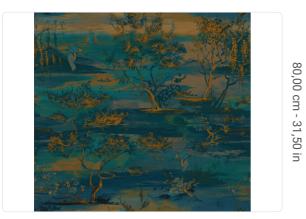

0,87 mt - 2,85 ft

++

SKU Width Length Composition Sold by Repeat Match Vertical repeat Fire rating Strippability Paste Recommended glue 6014 0,87 mt - 2,85 ft 1,00 mt - 3,28 ft VEGETABLE FIBER LINEAR METER 80,00 cm - 31,50 in STRAIGHT MATCH 80,00 cm - 31,50 in B-S1,D0 STRIPPABLE PASTE THE WALL ADHESJVE CONTRACT EXTRA CLEAR