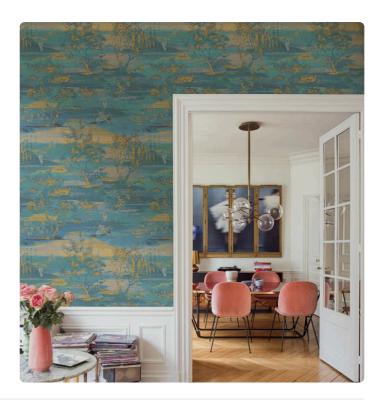

## Sagimai

Collection JV 451 Yumiko

## Story behind the collection

The JV451 Yumiko collection is inspired by the iconic symbols of the Land of the Rising Sun with its traditions, colors, and elegant, refined materiality. With watercolor painting technique and colorful brushstrokes, scenes of life and glimpses of the natural landscape that characterize those distant lands move.