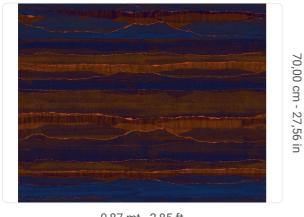

0,87 mt - 2,85 ft

**→** 

## Technical specifications

SKU Width Length Composition Sold by Repeat Match Vertical repeat

Fire rating Strippability Paste

Recommended glue

6020

0,87 mt - 2,85 ft 1,00 mt - 3,28 ft VEGETABLE FIBER LINEAR METER 70,00 cm - 27,56 in STRAIGHT MATCH 70,00 cm - 27,56 in