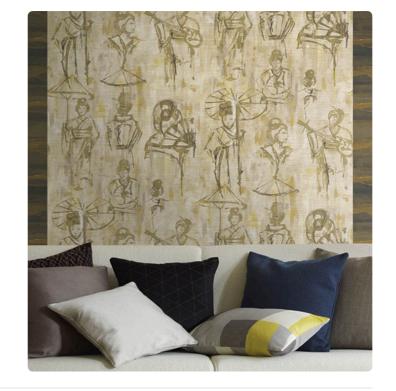

## Hida

Collection JV 451 Yumiko

## Story behind the collection

The JV451 Yumiko collection is inspired by the iconic symbols of the Land of the Rising Sun with its traditions, colors, and elegant, refined materiality. With watercolor painting technique and colorful brushstrokes, scenes of life and glimpses of the natural landscape that characterize those distant lands move.