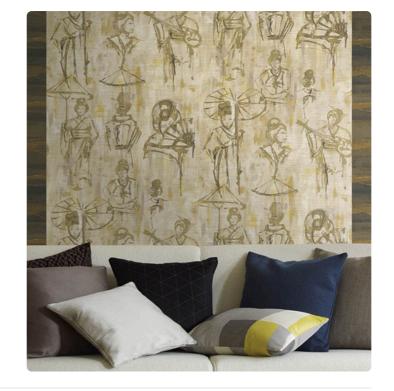

## Hida

Collection JV 451 Yumiko

## Story behind the collection

The JV451 Yumiko collection is inspired by the iconic symbols of the Land of the Rising Sun with its traditions, colors, and elegant, refined materiality. With watercolor painting technique and colorful brushstrokes, scenes of life and glimpses of the natural landscape that characterize those distant lands move.