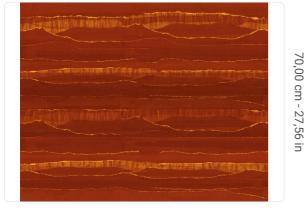

0,87 mt - 2,85 ft

**→** 

## Technical specifications

SKU
Width
Length
Composition
Sold by
Repeat
Match
Vertical repeat

Fire rating Strippability Paste

Recommended glue

6021

0,87 mt - 2,85 ft 1,00 mt - 3,28 ft VEGETABLE FIBER LINEAR METER 70,00 cm - 27,56 in STRAIGHT MATCH 70,00 cm - 27,56 in