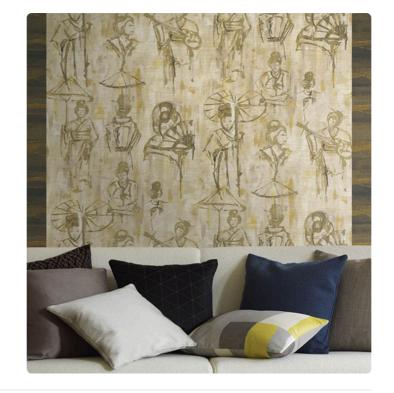

## Hida

Collection JV 451 Yumiko

## Story behind the collection

The JV451 Yumiko collection is inspired by the iconic symbols of the Land of the Rising Sun with its traditions, colors, and elegant, refined materiality. With watercolor painting technique and colorful brushstrokes, scenes of life and glimpses of the natural landscape that characterize those distant lands move.