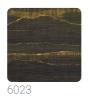

## Hida

Collection JV 451 Yumiko



## Story behind the collection

The JV451 Yumiko collection is inspired by the iconic symbols of the Land of the Rising Sun with its traditions, colors, and elegant, refined materiality. With watercolor painting technique and colorful brushstrokes, scenes of life and glimpses of the natural landscape that characterize those distant lands move.



0,87 mt - 2,85 ft

**→** 



## Technical specifications

SKU Width Length Composition Sold by Repeat Match Vertical repeat

Fire rating Strippability

Paste

Recommended glue

6022

0,87 mt - 2,85 ft 1,00 mt - 3,28 ft VEGETABLE FIBER LINEAR METER 70,00 cm - 27,56 in STRAIGHT MATCH 70,00 cm - 27,56 in

B-S1,D0 STRIPPABLE PASTE THE WALL

ADHESJVE CONTRACT EXTRA CLEAR

Colors (5)