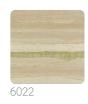

## Technical specifications

SKU Width Length Composition Sold by Repeat Match Vertical repeat

Fire rating Strippability

Paste

Recommended glue

6022

0,87 mt - 2,85 ft 1,00 mt - 3,28 ft VEGETABLE FIBER LINEAR METER 70,00 cm - 27,56 in STRAIGHT MATCH 70,00 cm - 27,56 in