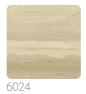

## Hida

Collection JV 451 Yumiko



## Story behind the collection

The JV451 Yumiko collection is inspired by the iconic symbols of the Land of the Rising Sun with its traditions, colors, and elegant, refined materiality. With watercolor painting technique and colorful brushstrokes, scenes of life and glimpses of the natural landscape that characterize those distant lands move.



0,87 mt - 2,85 ft

**→** 



## Technical specifications

SKU Width Length Composition Sold by Repeat Match Vertical repeat

Fire rating Strippability

Paste

Recommended glue

6022

0,87 mt - 2,85 ft 1,00 mt - 3,28 ft VEGETABLE FIBER LINEAR METER 70,00 cm - 27,56 in STRAIGHT MATCH 70,00 cm - 27,56 in

B-S1,D0 STRIPPABLE PASTE THE WALL

ADHESJVE CONTRACT EXTRA CLEAR

Colors (5)