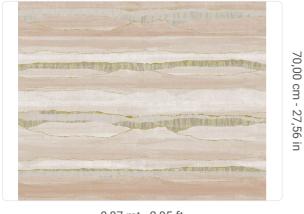

0,87 mt - 2,85 ft

**→** 

## Technical specifications

SKU Width Length Composition Sold by Repeat Match Vertical repeat

Fire rating Strippability

Paste

Recommended glue

6022

0,87 mt - 2,85 ft 1,00 mt - 3,28 ft VEGETABLE FIBER LINEAR METER 70,00 cm - 27,56 in STRAIGHT MATCH 70,00 cm - 27,56 in