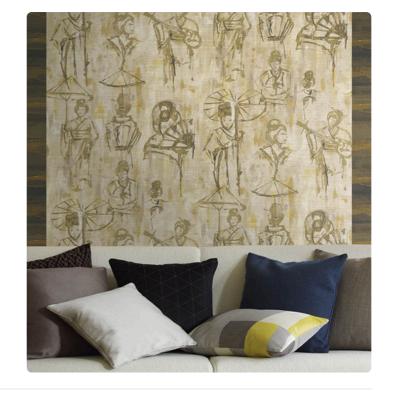

## Story behind the collection

The JV451 Yumiko collection is inspired by the iconic symbols of the Land of the Rising Sun with its traditions, colors, and elegant, refined materiality. With watercolor painting technique and colorful brushstrokes, scenes of life and glimpses of the natural landscape that characterize those distant lands move.