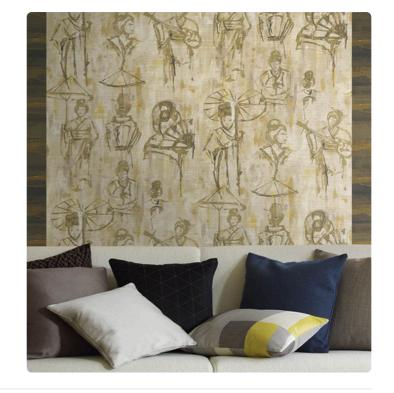

## Hida

Collection JV 451 Yumiko

## Story behind the collection

The JV451 Yumiko collection is inspired by the iconic symbols of the Land of the Rising Sun with its traditions, colors, and elegant, refined materiality. With watercolor painting technique and colorful brushstrokes, scenes of life and glimpses of the natural landscape that characterize those distant lands move.