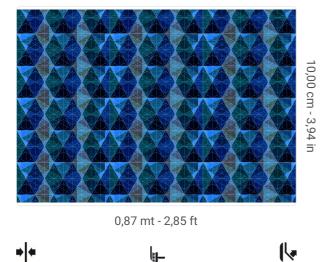

## Technical specifications

SKU
Width
Length
Composition
Sold by
Repeat
Match
Vertical repeat
Fire rating
Strippability
Paste

Recommended glue

6030
0,87 mt - 2,85 ft
1,00 mt - 3,28 ft
VEGETABLE FIBER
LINEAR METER
10,00 cm - 3,94 in
STRAIGHT MATCH
10,00 cm - 3,94 in
B-S1,D0
STRIPPABLE
PASTE THE WALL
ADHESJVE CONTRACT EXTRA