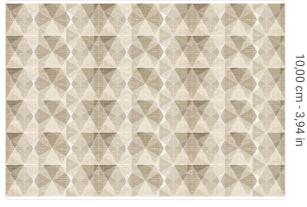

0,87 mt - 2,85 ft

**→** 

## Technical specifications

SKU Width Length Composition Sold by Repeat Match Vertical repeat Fire rating Strippability Paste

Recommended glue

6031 0,87 mt - 2,85 ft 1,00 mt - 3,28 ft VEGETABLE FIBER LINEAR METER 10,00 cm - 3,94 in STRAIGHT MATCH 10,00 cm - 3,94 in B-S1,D0 STRIPPABLE