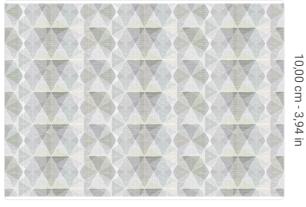

## Technical specifications

SKU Width Length Composition Sold by Repeat Match Vertical repeat Fire rating Strippability Paste

Recommended glue

6032

0,87 mt - 2,85 ft 1,00 mt - 3,28 ft VEGETABLE FIBER LINEAR METER 10,00 cm - 3,94 in STRAIGHT MATCH 10,00 cm - 3,94 in B-S1,D0 STRIPPABLE