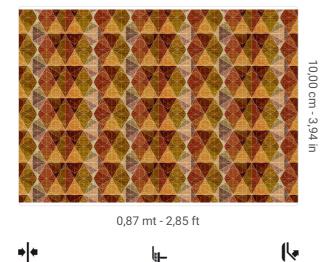

## Technical specifications

SKU
Width
Length
Composition
Sold by
Repeat
Match
Vertical repeat
Fire rating
Strippability
Paste
Recommended glue

6033
0,87 mt - 2,85 ft
1,00 mt - 3,28 ft
VEGETABLE FIBER
LINEAR METER
10,00 cm - 3,94 in
STRAIGHT MATCH
10,00 cm - 3,94 in
B-S1,D0
STRIPPABLE
PASTE THE WALL
ADHESJVE CONTRACT EXTRA
CLEAR