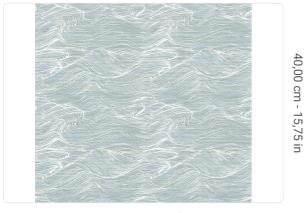

0,87 mt - 2,85 ft

## Technical specifications

SKU Width Length Composition Sold by Repeat Match Vertical repeat Fire rating

Strippability Paste

Recommended glue

6040 0,87 mt - 2,85 ft 1,00 mt - 3,28 ft VEGETABLE FIBER LINEAR METER 40,00 cm - 15,75 in STRAIGHT MATCH 40,00 cm - 15,75 in B-S1,D0