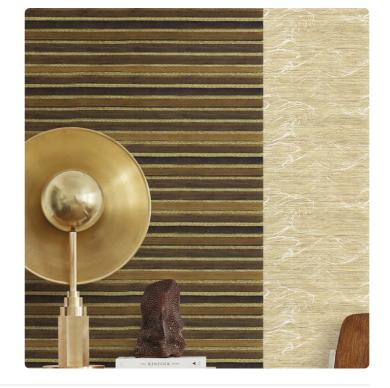

## Story behind the collection

The JV451 Yumiko collection is inspired by the iconic symbols of the Land of the Rising Sun with its traditions, colors, and elegant, refined materiality. With watercolor painting technique and colorful brushstrokes, scenes of life and glimpses of the natural landscape that characterize those distant lands move.