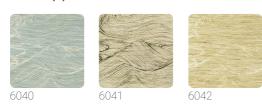

pses of the natural landscape that characterize those distant lands move.



ŀ

## SKU

**Technical specifications** 

| SKU              | 6041                    |
|------------------|-------------------------|
| Width            | 0,87 mt - 2,85 ft       |
| Length           | 1,00 mt - 3,28 ft       |
| Composition      | VEGETABLE FIBER         |
| Sold by          | LINEAR METER            |
| Repeat           | 40,00 cm - 15,75 in     |
| Match            | STRAIGHT MATCH          |
| Vertical repeat  | 40,00 cm - 15,75 in     |
| Fire rating      | B-S1,D0                 |
| Strippability    | STRIPPABLE              |
| Paste            | PASTE THE WALL          |
| Recommended glue | ADHESJVE CONTRACT EXTRA |
|                  |                         |

## Colors (3)

W

++