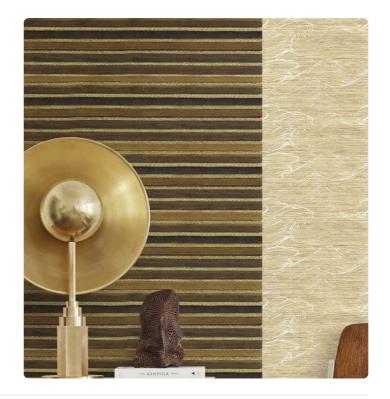

## Story behind the collection

The JV451 Yumiko collection is inspired by the iconic symbols of the Land of the Rising Sun with its traditions, colors, and elegant, refined materiality. With watercolor painting technique and colorful brushstrokes, scenes of life and glimpses of the natural landscape that characterize those distant lands move.