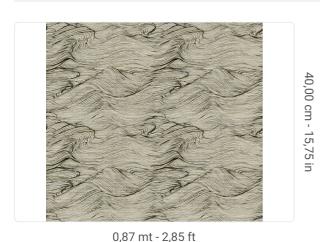

## SKU

**Technical specifications** 

| SKU              | 6041                    |
|------------------|-------------------------|
| Width            | 0,87 mt - 2,85 ft       |
| Length           | 1,00 mt - 3,28 ft       |
| Composition      | VEGETABLE FIBER         |
| Sold by          | LINEAR METER            |
| Repeat           | 40,00 cm - 15,75 in     |
| Match            | STRAIGHT MATCH          |
| Vertical repeat  | 40,00 cm - 15,75 in     |
| Fire rating      | B-S1,D0                 |
| Strippability    | STRIPPABLE              |
| Paste            | PASTE THE WALL          |
| Recommended glue | ADHESJVE CONTRACT EXTRA |
|                  |                         |