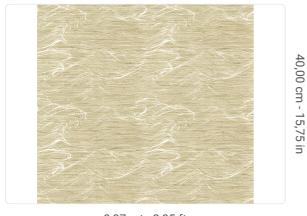

0,87 mt - 2,85 ft

**→** 

## Colors (3)

Technical specifications

SKU Width Length Composition Sold by Repeat Match Vertical repeat

Fire rating Strippability Paste

Recommended glue

6042

0,87 mt - 2,85 ft 1,00 mt - 3,28 ft VEGETABLE FIBER LINEAR METER 40,00 cm - 15,75 in STRAIGHT MATCH 40,00 cm - 15,75 in