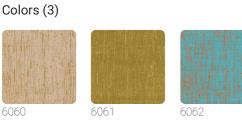

## **Technical specifications**

SKU Width Length Composition Sold by Match Vertical repeat Fire rating Strippability Paste Recommended glue 6060 0,87 mt - 2,85 ft 1,00 mt - 3,28 ft VEGETABLE FIBER LINEAR METER SENZA RAPPORTO / PARI 30,00 cm - 11,81 in B-S1,D0 STRIPPABLE PASTE THE WALL ADHESJVE CONTRACT EXTRA CLEAR