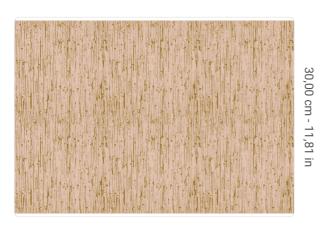

0,87 mt - 2,85 ft

Lها

l.

## **Technical specifications**

SKU Width Length Composition Sold by Match Vertical repeat Fire rating Strippability Paste Recommended glue 6060 0,87 mt - 2,85 ft 1,00 mt - 3,28 ft VEGETABLE FIBER LINEAR METER SENZA RAPPORTO / PARI 30,00 cm - 11,81 in B-S1,D0 STRIPPABLE PASTE THE WALL ADHESJVE CONTRACT EXTRA CLEAR