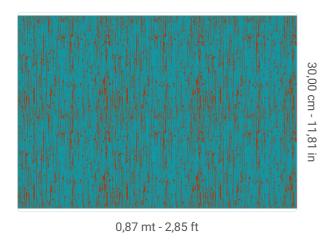

## Technical specifications

SKU Width Length Composition Sold by Match Vertical repeat Fire rating Strippability

Paste Recommended glue 6062

0,87 mt - 2,85 ft 1,00 mt - 3,28 ft VEGETABLE FIBER LINEAR METER SENZA RAPPORTO / PARI 30,00 cm - 11,81 in B-S1,D0 STRIPPABLE PASTE THE WALL