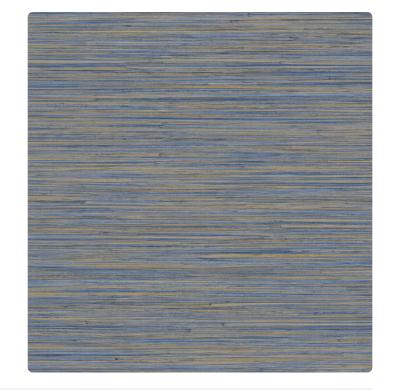

## Story behind the collection

The JV451 Yumiko collection is inspired by the iconic symbols of the Land of the Rising Sun with its traditions, colors, and elegant, refined materiality. With watercolor painting technique and colorful brushstrokes, scenes of life and glimpses of the natural landscape that characterize those distant lands move.

## Technical specifications

SKU Width Length Composition Sold by Match Vertical repeat Fire rating Strippability Paste

Recommended glue

6070

0,87 mt - 2,85 ft 1,00 mt - 3,28 ft VEGETABLE FIBER LINEAR METER SENZA RAPPORTO / PARI 60,00 cm - 23,62 in B-S1,D0 STRIPPABLE