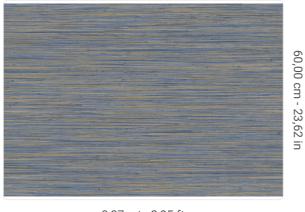

0,87 mt - 2,85 ft

**⇒**|0

16

## Technical specifications

SKU Width Length Composition Sold by Match Vertical repeat Fire rating Strippability Paste

Recommended glue

6070

0,87 mt - 2,85 ft 1,00 mt - 3,28 ft VEGETABLE FIBER LINEAR METER SENZA RAPPORTO / PARI 60,00 cm - 23,62 in B-S1,D0 STRIPPABLE