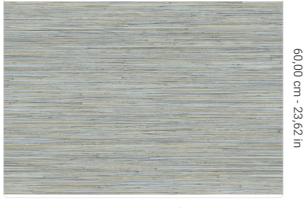

## Technical specifications

SKU Width Length Composition Sold by Match Vertical repeat Fire rating Strippability

Paste Recommended glue 6071

0,87 mt - 2,85 ft 1,00 mt - 3,28 ft VEGETABLE FIBER LINEAR METER SENZA RAPPORTO / PARI

60,00 cm - 23,62 in B-S1,D0 STRIPPABLE

PASTE THE WALL

ADHESJVE CONTRACT EXTRA

CLEAR