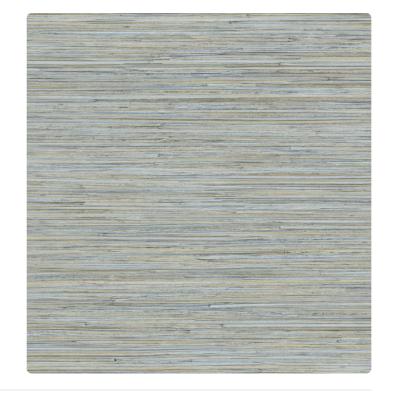

## Story behind the collection

The JV451 Yumiko collection is inspired by the iconic symbols of the Land of the Rising Sun with its traditions, colors, and elegant, refined materiality. With watercolor painting technique and colorful brushstrokes, scenes of life and glimpses of the natural landscape that characterize those distant lands move.

## Technical specifications

SKU Width Length Composition Sold by Match Vertical repeat Fire rating Strippability

Paste Recommended glue 6071

0,87 mt - 2,85 ft 1,00 mt - 3,28 ft VEGETABLE FIBER LINEAR METER SENZA RAPPORTO / PARI