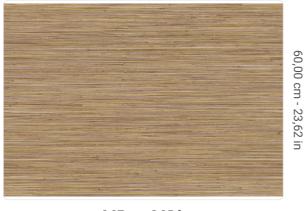

0,87 mt - 2,85 ft

**⇒**|o

## Technical specifications

SKU Width Length Composition Sold by Match Vertical repeat Fire rating Strippability Paste

Recommended glue

6072

0,87 mt - 2,85 ft 1,00 mt - 3,28 ft VEGETABLE FIBER LINEAR METER SENZA RAPPORTO / PARI 60,00 cm - 23,62 in B-S1,D0