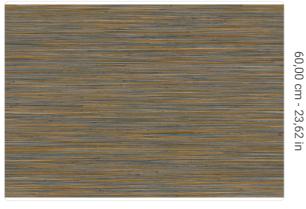

## Technical specifications

SKU Width Length Composition Sold by Match Vertical repeat Fire rating

Strippability Paste

Recommended glue

6073

0,87 mt - 2,85 ft 1,00 mt - 3,28 ft VEGETABLE FIBER LINEAR METER

SENZA RAPPORTO / PARI 60,00 cm - 23,62 in

B-S1,D0 STRIPPABLE PASTE THE WALL

ADHESJVE CONTRACT EXTRA CLEAR