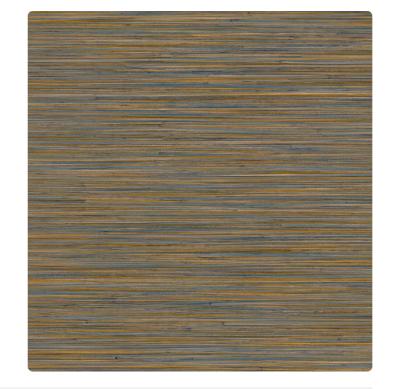

## Story behind the collection

The JV451 Yumiko collection is inspired by the iconic symbols of the Land of the Rising Sun with its traditions, colors, and elegant, refined materiality. With watercolor painting technique and colorful brushstrokes, scenes of life and glimpses of the natural landscape that characterize those distant lands move.

## Technical specifications

SKU Width Length Composition Sold by Match Vertical repeat Fire rating

Strippability Paste

Recommended glue

6073

0,87 mt - 2,85 ft 1,00 mt - 3,28 ft VEGETABLE FIBER LINEAR METER