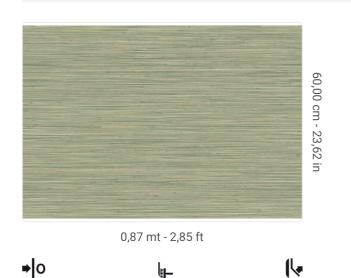

## **Technical specifications**

| SKU              |
|------------------|
| Width            |
| Length           |
| Composition      |
| Sold by          |
| Match            |
| Vertical repeat  |
| Fire rating      |
| Strippability    |
| Paste            |
| Recommended glue |
|                  |

6074 0,87 mt - 2,85 ft 1,00 mt - 3,28 ft VEGETABLE FIBER LINEAR METER SENZA RAPPORTO / PARI 60,00 cm - 23,62 in B-S1,D0 STRIPPABLE PASTE THE WALL ADHESJVE CONTRACT EXTRA CLEAR