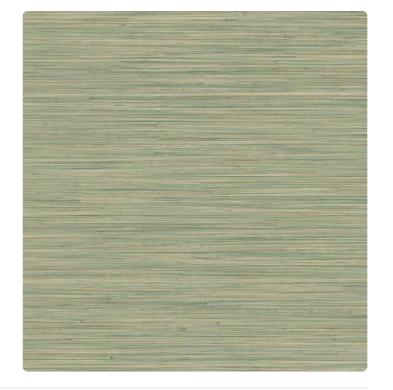

## Story behind the collection

The JV451 Yumiko collection is inspired by the iconic symbols of the Land of the Rising Sun with its traditions, colors, and elegant, refined materiality. With watercolor painting technique and colorful brushstrokes, scenes of life and glimpses of the natural landscape that characterize those distant lands move.

6074 0,87 mt - 2,85 ft 1,00 mt - 3,28 ft VEGETABLE FIBER LINEAR METER SENZA RAPPORTO / PARI 60,00 cm - 23,62 in B-S1,D0 STRIPPABLE PASTE THE WALL ADHESJVE CONTRACT EXTRA CLEAR