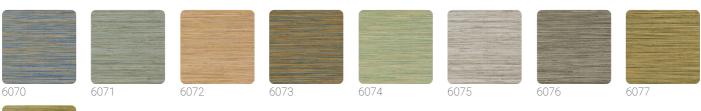

collection is inspired by the iconic symbols of the Land of the Rising Sun with its traditions, colors, and elegant, refined materiality. With watercolor painting technique and colorful brushstrokes, scenes of life and glimpses of the natural landscape that characterize those distant lands move.



## **Technical specifications**

| SKU              |
|------------------|
| Width            |
| Length           |
| Composition      |
| Sold by          |
| Match            |
| Vertical repeat  |
| Fire rating      |
| Strippability    |
| Paste            |
| Recommended glue |
|                  |

6074 0,87 mt - 2,85 ft 1,00 mt - 3,28 ft VEGETABLE FIBER LINEAR METER SENZA RAPPORTO / PARI 60,00 cm - 23,62 in B-S1,D0 STRIPPABLE PASTE THE WALL ADHESJVE CONTRACT EXTRA CLEAR

## Colors (9)