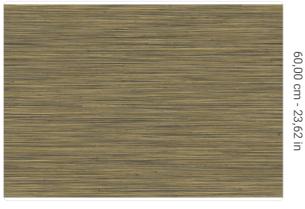

## Technical specifications

SKU Width Length Composition Sold by Match Vertical repeat Fire rating Strippability Paste

Recommended glue

6077 0,87 mt - 2,85 ft 1,00 mt - 3,28 ft VEGETABLE FIBER LINEAR METER SENZA RAPPORTO / PARI 60,00 cm - 23,62 in