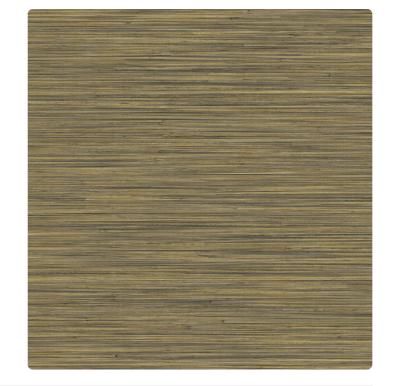

## Story behind the collection

The JV451 Yumiko collection is inspired by the iconic symbols of the Land of the Rising Sun with its traditions, colors, and elegant, refined materiality. With watercolor painting technique and colorful brushstrokes, scenes of life and glimpses of the natural landscape that characterize those distant lands move.

## Technical specifications

SKU Width Length Composition Sold by Match Vertical repeat Fire rating Strippability Paste

Recommended glue

6077 0,87 mt - 2,85 ft 1,00 mt - 3,28 ft VEGETABLE FIBER LINEAR METER SENZA RAPPORTO / PARI 60,00 cm - 23,62 in