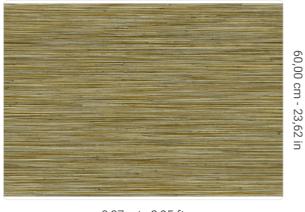

## Technical specifications

SKU Width Length Composition Sold by Match Vertical repeat Fire rating Strippability

Paste Recommended glue 6078

0,87 mt - 2,85 ft 1,00 mt - 3,28 ft VEGETABLE FIBER LINEAR METER SENZA RAPPORTO / PARI 60,00 cm - 23,62 in