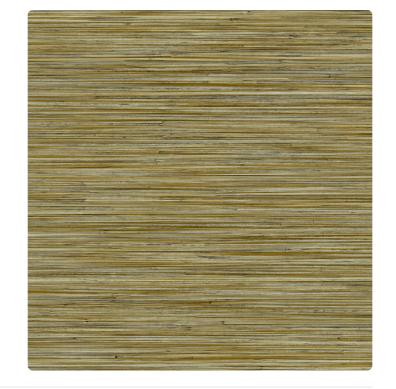

## Story behind the collection

The JV451 Yumiko collection is inspired by the iconic symbols of the Land of the Rising Sun with its traditions, colors, and elegant, refined materiality. With watercolor painting technique and colorful brushstrokes, scenes of life and glimpses of the natural landscape that characterize those distant lands move.

## Technical specifications

SKU Width Length Composition Sold by Match Vertical repeat Fire rating Strippability

Paste Recommended glue 6078

0,87 mt - 2,85 ft 1,00 mt - 3,28 ft VEGETABLE FIBER LINEAR METER SENZA RAPPORTO / PARI 60,00 cm - 23,62 in