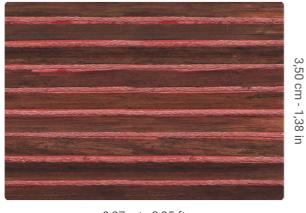

0,87 mt - 2,85 ft

**→** 

1

## Technical specifications

SKU Width Length Composition Sold by Repeat Match Vertical repeat

Strippability Paste

Recommended glue

6080

0,87 mt - 2,85 ft 1,00 mt - 3,28 ft VEGETABLE FIBER LINEAR METER 3,50 cm - 1,38 in STRAIGHT MATCH 3,50 cm - 1,38 in STRIPPABLE